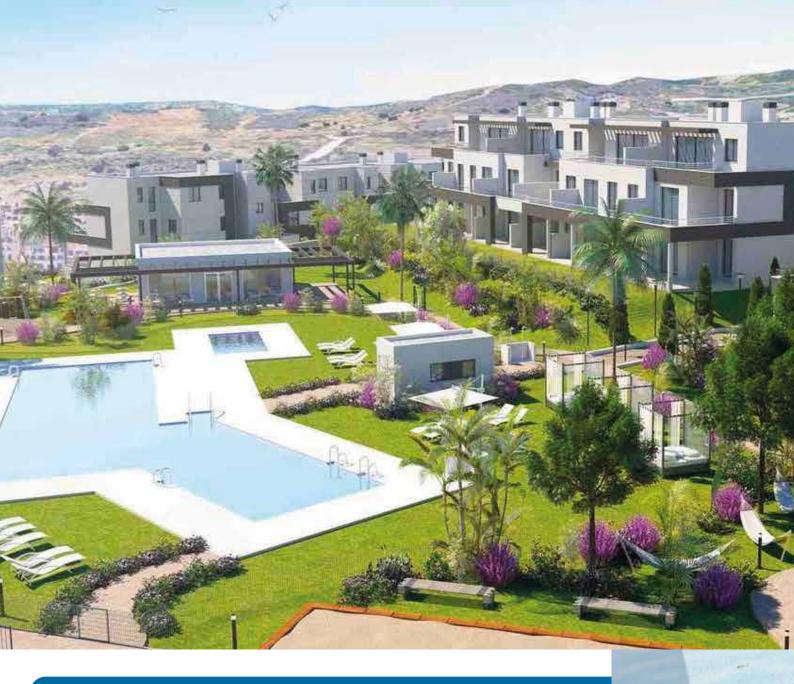

## HABITAT VALLE ROMANO NEW BUILD

**Habitat Valle Romano** is an exclusive development of 115 homes with 1, 2, 3 and 4 bedrooms and there is also the opportunity to choose between spectacular penthouses or ground floor apartments with a private garden. All the properties have a garage space and storeroom, and large windows leading onto generous sized terraces.

Habitat Valle Romano has spectacular penthouses with a huge terrace and ground floor apartments, spacious private gardens and covered terraces, all intended to make the most of the Costa del Sol orientation.

Terrace and Swimming pool

Garden

Garage

Community room

Gym